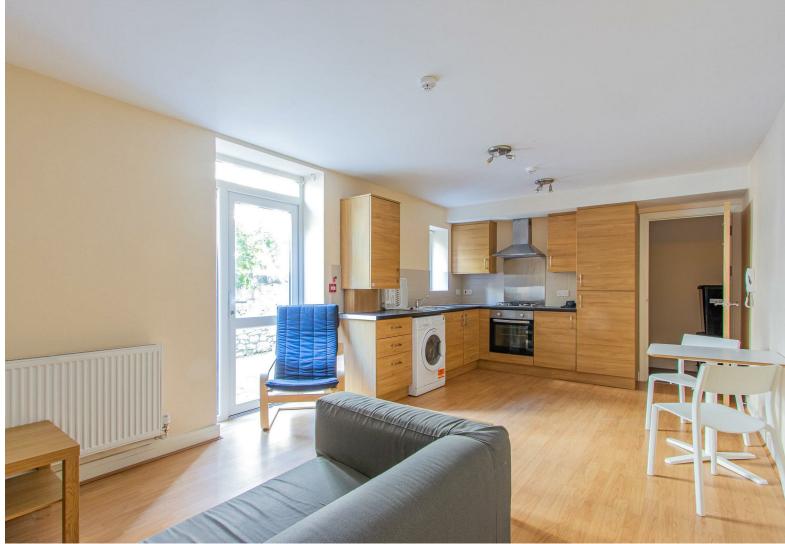

2 Bedrooms - Cardiff - CF24 3AG - £850 PCM

Within a few minutes walk of the City Centre is this newly renovated is this fantastic development of apartments on 'The Walk' - just at the bottom of Richmond Road. Available here is a ground-floor, furnished two bedroom apartment which has been tastefully refurbished to create a spacious, modern and bright living opportunity. Perfect for sharers, or indeed a couple, the apartment offers two double bedrooms, the rear of which with views over a rear, communal garden. A stylish bathroom suite is also provided with smart 'grey' tiled finish and bath tub with shower over. The lounge space is large, bright and airy with slightly recessed fitted kitchen which benefits from gas hob, integrated appliances to include a chest fridge-freezer. A lovely flat in a brilliant location! Furnished.

- BRAND NEW

  DEVELOPMENT
- 12 apartments in total
- Gas heating
- Located 10 minutes from City Centre.