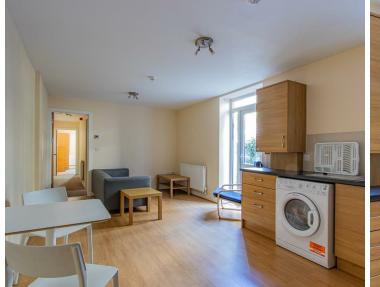

2 Bedrooms - Cardiff - CF24 3AG - £850 PCM

Within a few minutes walk of the City Centre is this newly renovated is this fantastic development of apartments on 'The Walk' - just at the bottom of Richmond Road. Available here is a ground-floor, furnished two bedroom apartment which has been tastefully refurbished to create a spacious, modern and bright living opportunity. Perfect for sharers, or indeed a couple, the apartment offers two double bedrooms, the rear of which with views over a rear, communal garden. A stylish bathroom suite is also provided with smart 'grey' tiled finish and bath tub with shower over. The lounge space is large, bright and airy with slightly recessed fitted kitchen which benefits from gas hob, integrated appliances to include a chest fridge-freezer. A lovely flat in a brilliant location! Furnished.