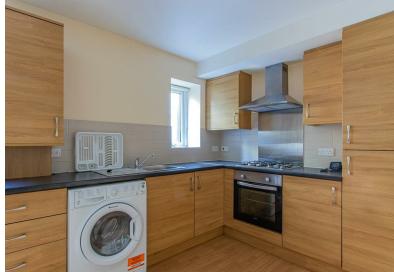

2 Bedrooms - Cardiff - CF24 3AG - £850 PCM

Within a few minutes walk of the City Centre is this newly renovated is this fantastic development of apartments on 'The Walk' - just at the bottom of Richmond Road. Available here is a ground-floor, furnished two bedroom apartment which has been tastefully refurbished to create a spacious, modern and bright living opportunity. Perfect for sharers, or indeed a couple, the apartment offers two double bedrooms, the rear of which with views over a rear, communal garden. A stylish bathroom suite is also provided with smart 'grey' tiled finish and bath tub with shower over. The lounge space is large, bright and airy with slightly recessed fitted kitchen which benefits from gas hob, integrated appliances to include a chest fridge-freezer. A lovely flat in a brilliant location! Furnished.