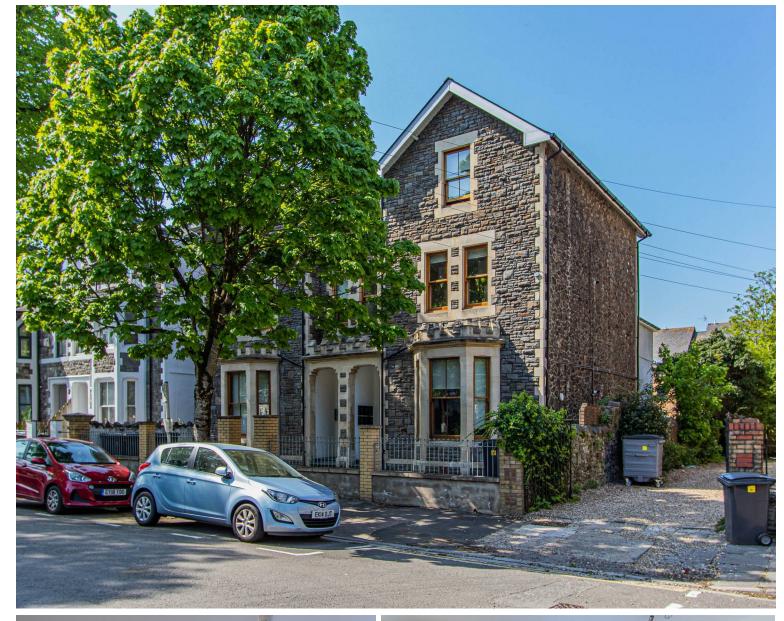

2 Bedrooms - Cardiff - CF24 3AG - £850 PCM

Within a few minutes walk of the City Centre is this newly renovated is this fantastic development of apartments on 'The Walk' - just at the bottom of Richmond Road. Available here is a ground-floor, furnished two bedroom apartment which has been tastefully refurbished to create a spacious, modern and bright living opportunity. Perfect for sharers, or indeed a couple, the apartment offers two double bedrooms, the rear of which with views over a rear, communal garden. A stylish bathroom suite is also provided with smart 'grey' tiled finish and bath tub with shower over. The lounge space is large, bright and airy with slightly recessed fitted kitchen which benefits from gas hob, integrated appliances to include a chest fridge-freezer. A lovely flat in a brilliant location! Furnished.