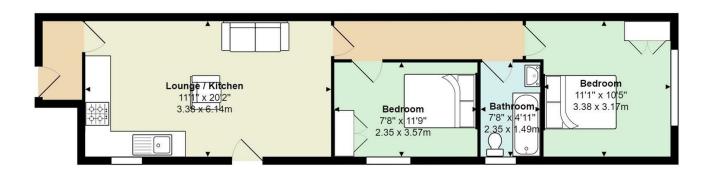

## The Walk, Roath

Total Area: 554 ft<sup>2</sup> ... 51.5 m<sup>2</sup>

All measurements are approximate and for display purposes only

Virtual Reality & 3D Scaled models of all of our properties for sale. You can even walk around them on our website

2 Bedrooms - Cardiff - CF24 3AG - £850 PCM

Within a few minutes walk of the City Centre is this newly renovated is this fantastic development of apartments on 'The Walk' - just at the bottom of Richmond Road. Available here is a ground-floor, furnished two bedroom apartment which has been tastefully refurbished to create a spacious, modern and bright living opportunity. Perfect for sharers, or indeed a couple, the apartment offers two double bedrooms, the rear of which with views over a rear, communal garden. A stylish bathroom suite is also provided with smart 'grey' tiled finish and bath tub with shower over. The lounge space is large, bright and airy with slightly recessed fitted kitchen which benefits from gas hob, integrated appliances to include a chest fridge-freezer. A lovely flat in a brilliant location! Furnished.